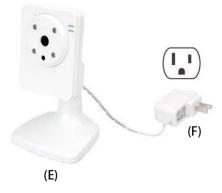

セットアップ時はOPUとの接続を確立するため、IPカメラをOPU1120の近くに 仮設置してください。

セットアップ終了後は好きな場所へカメラを移動させることができます。

注意事項:IPカメラは寝室や浴室などのプライベートな空間に設置しないで ください。

(G)バッテリー取付