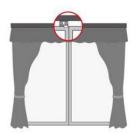

### ・ドア/窓センサー取付け

ドア/窓センサーは2つのパーツ(大、小)で構成されています。バッテリーは予め電極 とは絶縁された形で内蔵されていますので、黒いプラスチック帯(絶縁用)を引き抜い て動作させてください。両面テープはそれぞれのパーツの裏面に貼ってください。 セットアップ時はOPUとの接続を確立するため、OPUの近くに仮置きしてください。 セットアップ終了後は好きな場所へ設置していただけます。

注意事項:どちらのパーツを窓側、サッシ側またはドア側、ドア枠側に付けていただいても結構で す。ただし、センサーの上半部が向かい合う位置になるように設置してください。

(H)バッテリー取付