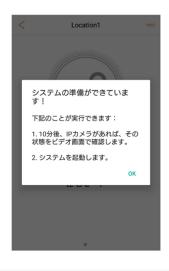

### •起動完了

「システムの準備ができています!」というメッセージが現れます。 これでシステムを起動する準備ができました。 「OK」をタップしましょう。

注意事項:あなたのIPカメラの状態が10分後に更新されます。

#