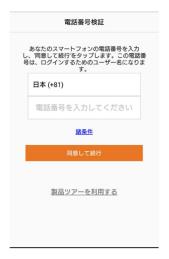

「Home8」アプリを開き、アプリ画面の指示に従って、あなたのスマートフォン の電話番号でアカウントを登録します。

・OPU1120を組立、DHCP設定が"有効"になっているルーターに接続

フラッシュドライブをOPU1120に挿入します。付属のイーサネットケーブルでOPU1120 をホームルーターに接続します。OPU1120の電源アダプターをコンセントに挿します。

注意事項:フラッシュドライブはホットスワップまたはホットプラグに対応しておりません。 フラッシュドライブの抜き差しを行う前に必ずOPU1120の電源を切ってください。 ・IPカメラの電源を入れる