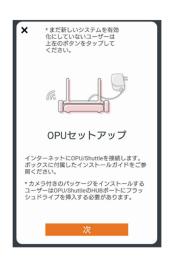

### ・アプリでOPUのセットアップ

アプリを起動して画面の指示に従ってデバイスのセットアップを行ってください。

注意事項:QRコード読み込み画面が表示された場合、アプリに従ってOPU1120のQRコードを

スキャンしてください。 デバイスの起動に2分前後かかりますので「起動中」と表示される画面ではアプリを終了したり、デバイスの電源を切らずにお待ちください。