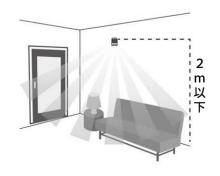

### ・モーションセンサー取付け

モーションセンサーは、バッテリーが予め電極とは絶縁された形で内蔵されています ので、黒いプラスチック帯(絶縁用)を引き抜いて動作させてください。両面テープ はセンサーの裏側に貼ってください。

セットアップ時はOPUとの接続を確立するためOPUの近くに仮置きしてください。 セットアップ終了後は好きな場所へ設置していただけます。

注意事項:センサーは床から2m以下の場所に設置してください。モーションセンサーは廊下 または出入り口など不審者が通る可能性のある場所に設置するのが最も効率的です。