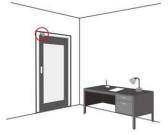

### ・ドア/窓センサー取付け

ドア/窓センサーは2つのパーツ(大、小)で構成されています。バッテリーは予め電極 とは絶縁された形で内蔵されていますので、黒いプラスチック帯(絶縁用)を引き抜い て動作させてください。両面テープはそれぞれのパーツの裏面に貼ってください。 セットアップ時はOPUとの接続を確立するため、OPUの近くに仮置きしてください。 セットアップ終了後は好きな場所へ設置していただけます。

注意事項:どちらのパーツを窓側、サッシ側またはドア側、ドア枠側に付けていただいても結構で す。ただし、センサーの上半部が向かい合う位置になるように設置してください。

(H)バッテリー取付