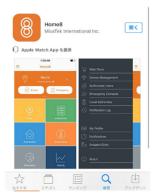

## B セットアップガイド

アンインストール

100%ワイヤレス。いいえ契約はありません。数分でインストールします。

Android:GooglePlayStoreを開き「Home8」を検索しアプリをダウンロードします。 iPhone: AppStoreを開き「Home8」を検索しアプリをダウンロードします。

(以降の説明はAndroid用のHome8アプリ画面を使用しています。)

あなたのスマートフォンでアカウントを作成

「Home8」アプリを開き、アプリ画面の指示に従って、あなたのスマートフォン の電話番号でアカウントを登録します。

・OPU1120を組立、DHCP設定が"有効"になっているルーターに接続

フラッシュドライブをOPU1120に挿入します。付属のイーサネットケーブルでOPU1120 をホームルーターに接続します。OPU1120の電源アダプターをコンセントに挿します。

注意事項:フラッシュドライブはホットスワップまたはホットプラグに対応しておりません。 フラッシュドライブの抜き差しを行う前に必ずOPU1120の電源を切ってください。 ・IPカメラの電源を入れる