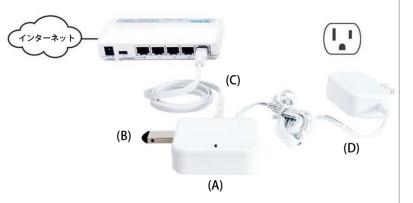

「Home8」アプリを開き、アプリ画面の指示に従って、あなたのスマートフォン の電話番号でアカウントを登録します。

・OPU1120を組立、DHCP設定が"有効"になっているルーターに接続

フラッシュドライブをOPU1120に挿入します。付属のイーサネットケーブルでOPU1120 をホームルーターに接続します。OPU1120の電源アダプターをコンセントに挿します。

注意事項:フラッシュドライブはホットスワップまたはホットプラグに対応しておりません。 フラッシュドライブの抜き差しを行う前に必ずOPU1120の電源を切ってください。 ・IPカメラの電源を入れる