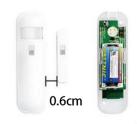

### ・モーションセンサー取付け

モーションセンサーは、バッテリーが予め電極とは絶縁された形で内蔵されています ので、黒いプラスチック帯(絶縁用)を引き抜いて動作させてください。両面テープ はセンサーの裏側に貼ってください。

セットアップ時はOPUとの接続を確立するためOPUの近くに仮置きしてください。 セットアップ終了後は好きな場所へ設置していただけます。

注意事項:センサーは床から2m以下の場所に設置してください。モーションセンサーは廊下 または出入り口など不審者が通る可能性のある場所に設置するのが最も効率的です。