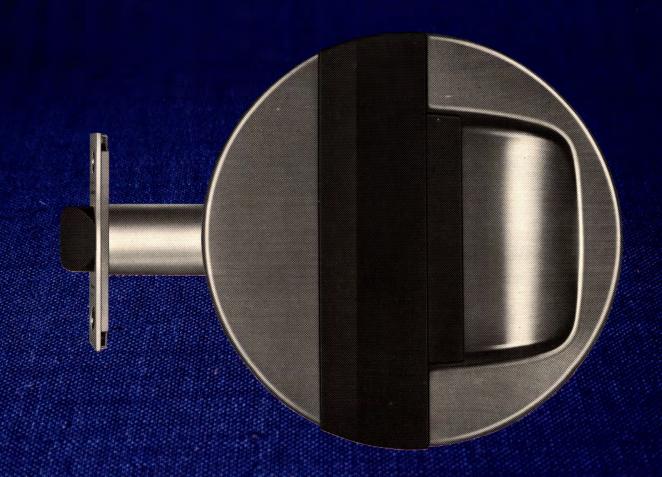

# 特長

- ●ニューデザインの間仕切錠です。
- ●ノブのない薄型なのでお部屋が広く使えます。
- ●扉の開閉がワンタッチでできます。
- ●ルームカラーに合わせて化粧プレートが選べます。

| 型式             | 外 側 | 略図 | 内側 | 用 途 例   |
|----------------|-----|----|----|---------|
| LL-0<br>LL-0KJ | 引手  |    | 引手 | 間任切・通路扉 |

# 仕様

- ●バックセット(‰) 83
- ●扉厚可能範囲(‰) 29~37 (KJ型は40~50)
- 質 / 仕 上 18-8ステンレス ヘヤーライン仕上