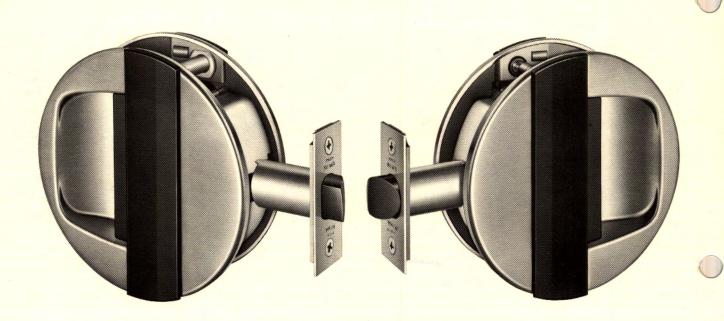

# 特長

- ●ニューデザインの間仕切錠です。
- ●ノブのない薄型なのでお部屋が広く使えます。
- ●扉の開閉がワンタッチでできます。
- ●ルームカラーに合わせて化粧プレートが選べます。

| 型式             | 外 側 | 略図 | 内側 | 用 途 例   |
|----------------|-----|----|----|---------|
| LL-0<br>LL-0KJ | 引手  |    | 引手 | 間任切・通路扉 |

[注]●LL-OKJは多少、外観、寸法が異ります。

# 仕様

- ●バックセット(‰) 83
- ●扉厚可能範囲(‰) 29~37 (KJ型は40~50)
- 質 / 仕 上 18-8ステンレス ヘヤーライン仕上