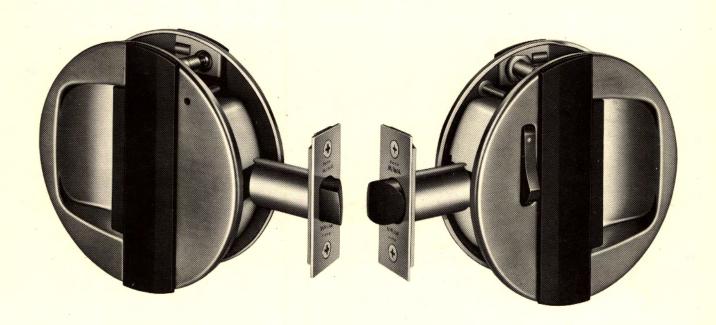

# 特長

- ●ニューデザインの間仕切錠です。
- ●ノブのない薄型なのでお部屋が広く使えます。
- ●扉の開閉がワンタッチでできます。
- ●ルームカラーに合わせて化粧プレートが選べます。
- ●室内側でボタンを押すことにより施錠できますので 浴室・トイレット・化粧室等に使用できます。
- 非常時には室外より非常開装置により解錠できます。

| 型                   | 式   | 外     | 側   | 略 | 図 | 内   | 側  | 用 途 例                   |
|---------------------|-----|-------|-----|---|---|-----|----|-------------------------|
| LL-<br>LL-<br>CNLL- | EKJ | 非常開引手 | 装置付 |   |   | 押釦付 | 引手 | 浴室・トイレット・化粧室等<br>非常開装置付 |

## [注]

- LL-EKJは多少、外観、寸法が異ります。
- CNLL-EKJはコンストラクションキー装置付。

# 仕様

- ●バックセット(‰) 83
- ●扉厚可能範囲(‰) 29~37(KJ 40~50)
- ●材 質 / 仕 上 18-8ステンレス ヘヤーライン仕上